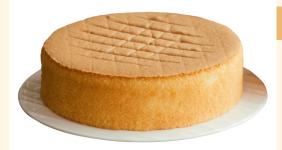

#### CAKE CONCENTRATE

Use Nandi International egg free cake concentrate for making high volume, soft and white sponge cake by adding flour, sugar, oil, water and cake gel.