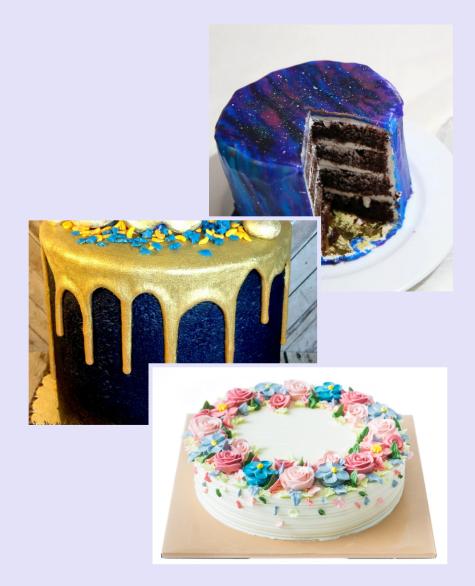

### **COLD GLAZE**

- NEUTRAL
- CHOCOLATE
- STRAWBERRY
- PINEAPPLE
- KIWI
- BLUEBERRY
- CARAMEL
- VANILLA
- MANGO
- ORANGE
- BUTTERSCOTCH

The cold glaze Nandi Peegel adds shine, color and flavour to the cakes and desserts. It can be used directly, making the dish look sparkling fresh and colorful with ease of writing messages.

Create fun and liveliness with our fun filled Nandi Sugar Paste. Decorate your cake with our pliable sugar paste for covering and creating stable figures and shapes.

• WHITE

- RED
- BLACK
- GREEN
- YELLOW
- BROWN
- PINK
- ORANGE
- PURPLE
- BLUE