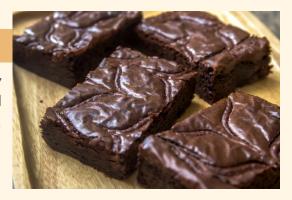

#### **BROWNIE PREMIX**

Nandi's eggless brownie comes with a crunchy appearance and gives a taste of chewy and fudgy strong chocolate flavoured brownie.