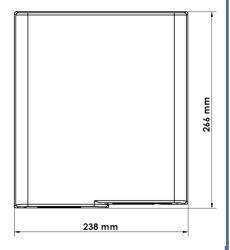

pecifications:**

- Motor: Heavy duty high speed brushed motor, 25000 RPM
- Operates automatically with IR sensors
- Uses solid state relay for extended operating life
- The motor and heating coil are protected with thermal fuse and thermal cut off
- Outer Cover: Stainless Steel # 304 + FR ABS plastic
- Construction: Made from high impact resistant engineering plastics, flame retardant UL-94 V-0 certified.
- Impeller: Curved blade impeller made from high impact polycarbonate
- Power Supply: 230VAC, 50 Hz, Single Phase
- Rated Power: 900 W Rated Current: 3.91 A
- Air Speed: 90 m/s Air volume: 245 m3/hr
- Noise Level @ 1 mtr: 70 db

#### **Anti-Vandalism Feature:**

• 75 secs auto cut-off timer with 30 secs safety shutdown feature to prevent misuse & vandalism

#### **Product Dimensions:**





# SlimJet Pro® Hand Dryers SLIM. SILENT. SWIFT. STURDY

#### Salient Features

Flame & Heat Resistant plastics for utmost user safety

Specially designed curved blade impeller for high velocity air at lower sound levels

Heavy duty motor for excellent performance and long operating life even under heavy loads

Solid State Relay for extended operating life

High velocity air with optimized heating dries hands in 12 seconds while consuming significantly less energy per hand drying cycle





## Differences between SlimJet Pro <sup>®</sup> & SlimJet Series Hand Dryers

| Features                                           | SlimJet Pro                                                   | SlimJet                        |
|----------------------------------------------------|-----------------