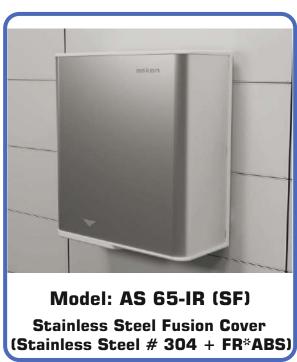

#### **Technical Specifications:**

- Motor: Heavy duty high speed brushed motor, 25000 RPM
- Operates automatically with IR sensors
- Uses solid state relay for extended operating life
- The motor and heating coil are protected with thermal fuse and thermal cut off
- Outer Cover: Stainless Steel # 304 + FR ABS plastic
- Construction: Made from high impact resistant engineering plastics, flame retardant UL-94 V-0 certified.
- Impeller: Curved blade impeller made from high impact polycarbonate
- Power Supply: 230VAC, 50 Hz, Single Phase
- Rated Power: 900 W Rated Current: 3.91 A
- Air Speed: 90 m/s Air volume: 245 m3/hr
- Noise Level @ 1 mtr: 70 db