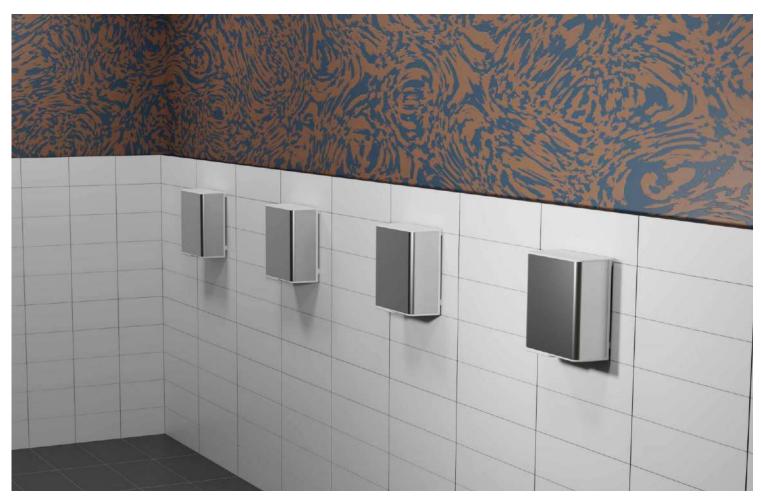

# SlimJet Pro® Hand Dryers SLIM. SILENT. SWIFT. STURDY

SlimJet Pro hand dryers are professional grade hand dryers designed for fast drying in heavy duty traffic. The classic and elegant design of these hand dryers make them ideal choice for all types of washrooms. These hand dryers have 50% lower noise and power consumption compared to other high speed hand dryers.

# SlimJet Pro® Hand Dryers SLIM. SILENT. SWIFT. STURDY