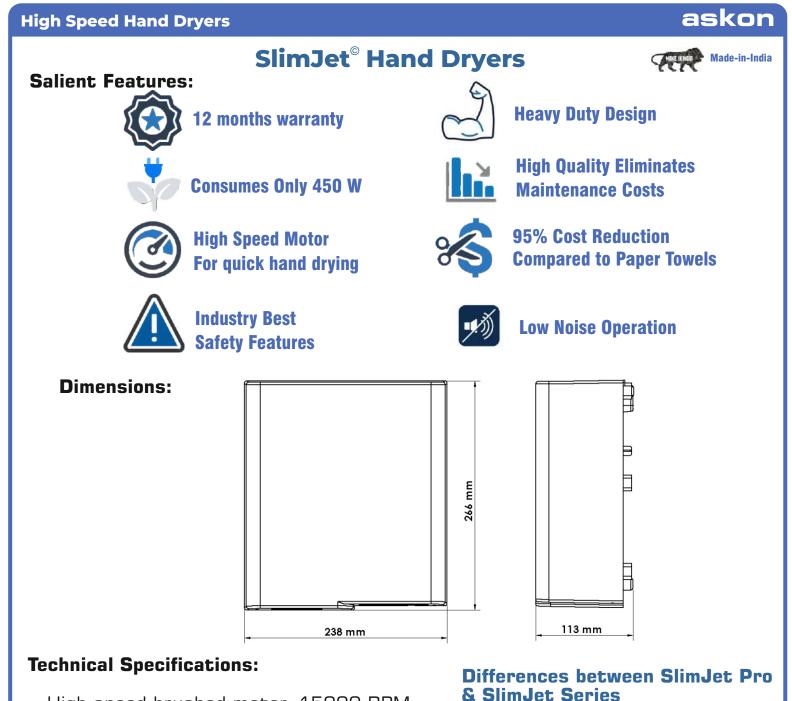

## **SlimJet<sup>®</sup> Hand Dryers**

SlimJet hand dryers are high speed hand dryers with slim profile. The classic and elegant design of these hand dryers make them ideal choice for all types of washrooms. These hand dryers have 50% lower noise and power consumption compared to other high speed hand dryers.

Model: AS 55-IR (SF) Stainless Steel Fusion Cover (Stainless Steel # 304 + ABS)

Model: AS 55-IR (W) ABS Cover in white

Made-in-India

Features

Motor Type

Motor RPM

Warranty Period

Made from UL-94 V-0 Certified plastics

**Operating Sound Levels** 

Solid State Relay for enhanced operating life

Timer Cut-off

Safety Shutdown feature to prevent vandalism

Thermal Cut-off and fuse in motor and heating coil

- High speed brushed motor, 15000 RPM
- Operates automatically with IR sensors
- The motor and heating coil are protected with thermal fuse and thermal cut off
- Construction: Blower and impeller in polycarbonate, all other parts in ABS plastic
- Power Supply: 230VAC, 50Hz, 1 Phase
- Rated Power: 450 W
- Rated Current: 1.96 A
- Noise Level @ 1 mtr: 70 db
- Air Speed:70 m/s
  Air volume: 180 m<sup>3</sup>/hr