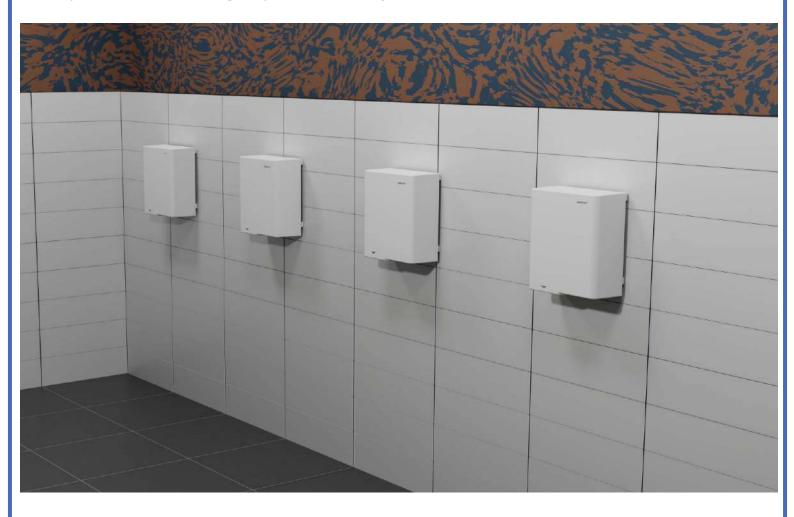

## **SlimJet<sup>®</sup> Hand Dryers**

SlimJet hand dryers are high speed hand dryers with slim profile. The classic and elegant design of these hand dryers make them ideal choice for all types of washrooms. These hand dryers have 50% lower noise and power consumption compared to other high speed hand dryers.